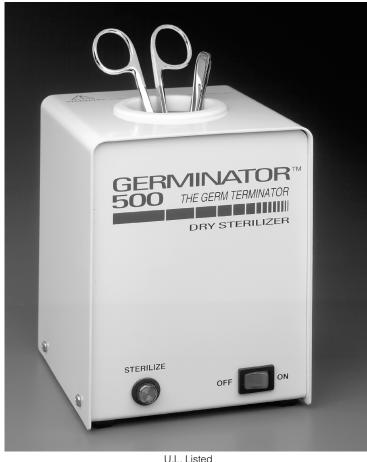

## Instrument Care and Handling

U.L. Listed

Effective when rapid decontamination of micro-dissecting instruments is needed.

The GERMINATOR 500 is a simple, inexpensive way to quickly decontaminate your micro-dissecting instruments between procedures. The unique stainless steel glass bead bath remains at a constant 500 degrees F, allowing you to insert the tips of your instruments whenever you wish to decontaminate them. And it's fast...most micro-dissecting instruments decontaminate within 15 seconds! No messy chemicals and no need for open flames in the lab.

## **NEW FEATURES**

**DS-400** Replacement Glass

**Beads** 10 oz. bag

for use with DS-401

**DS-401** Instrument Sterilizer

dry, glass bead

**CE** 220 VAC units with country-specific power cords also available for our international customers. Contact customer service for part numbers.