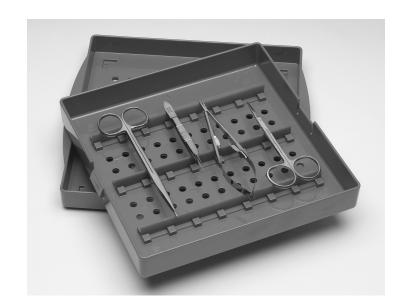

RS-9900A Shown Not Actual Size

RS-9910 Sentry Instrument Tray 93/8" x 85/8" x 11/2"

Protect your delicate instruments with the cost effective Sentry Instrument Tray. The Sentry Instrument Tray is a light-weight, inexpensive tray to autoclave all your instruments. The tray has a separate top and bottom that lock conveniently together. The tray is also lined with silicone extrusions to secure your instruments.

Stackable trays make it easy to use multiple trays at once within an autoclave.

The Sentry tray size is  $9^{3/8^{\circ}}$  x  $8^{5/8^{\circ}}$  x  $1^{1/2^{\circ}}$  and is made of Ultem 2000 Plastic.