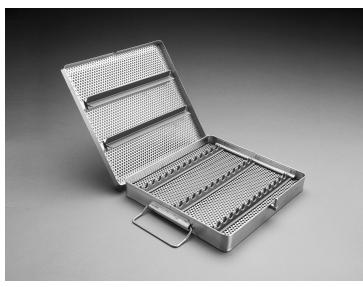

Constructed of heavy-duty, 304 18-8 stainless steel, PMP trays are available in many different styles and sizes to

meet every sterilization need. End handles allow for safe, easy and secure removal from autoclave.

Lids sold separately.

| RT-1350S                         | Instrument Tray<br>dimensions 10x6 <sup>1/2</sup> x3/4"<br>solid                       |
|----------------------------------|----------------------------------------------------------------------------------------|
| RT-1351S                         | Instrument Tray dimensions 13 <sup>1/2</sup> x9 <sup>3/4</sup> x3/4" solid             |
| RT-1400S<br>RT-1400P<br>RT-1400L | Instrument Tray<br>dimensions 9"x5x2"<br>solid<br>perforated<br>lid<br>dimensions 9x5" |

Instrument Tray dimensions 10x6<sup>1/2</sup>x2"

| RT-1401S | solid                                   |
|----------|-----------------------------------------|
| RT-1401P | perforated                              |
| RT-1401L | lid<br>dimensions 10x6 <sup>1/2</sup> " |
|          | Instrument Tray                         |

|          | dimensions 121/4x73/4x21/4" |
|----------|-----------------------------|
| RT-1402S | solid                       |
| RT-1402P | perforated                  |
| RT-1402L | lid                         |
|          | dimensions 121/4x73/4"      |