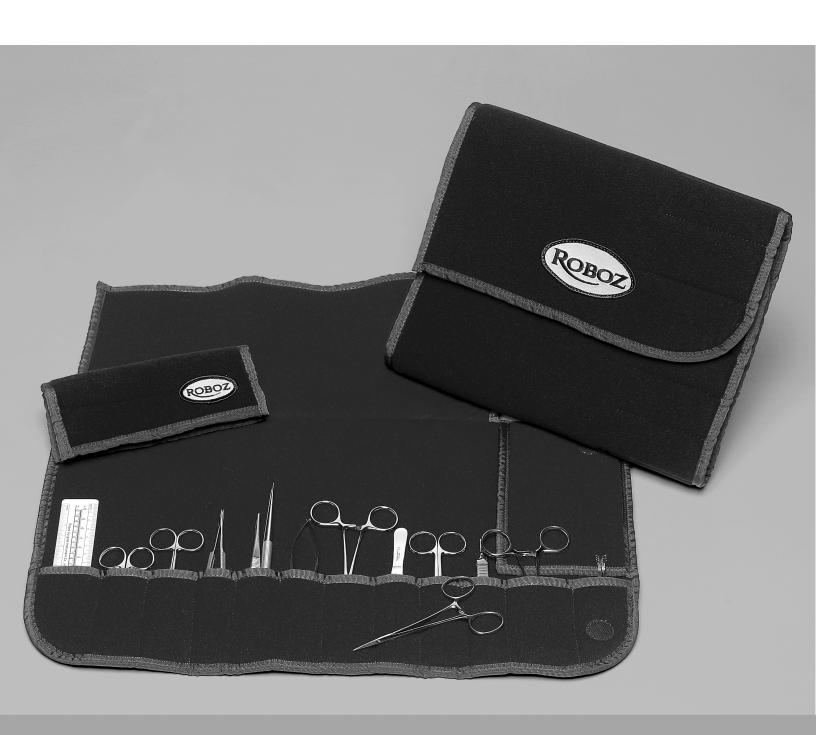

Protect your surgical instrument investment with Roboz's Roll-Pak. Store your instruments inside the Roll-Pak between uses. Transport your instruments from lab to lab. Protect your instruments from damage by placing one instrument per slot. Organize packs or types of instruments by placing one group or type in their own Roll-Pak.

Roll-Pak

RS-9960 holds 5 instruments RS-9962 holds 12 instruments RS-9964 holds 18 instruments

**1-800-424-2984** www.roboz.com

Provides excellent steam sterilization without moisture build up. RT-1400S and RT-1400L Shown