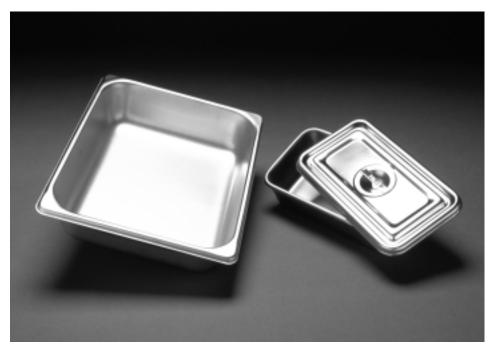

| These trays are electropolished to provide the   |
|--------------------------------------------------|
| toughest, most corrosion-resistant surface and a |
| bright clean look.                               |

Constructed of heavy-duty, 304 18-8 stainless steel, PMP trays are available in many different styles and sizes to

meet every sterilization need. End handles allow for safe, easy and secure removal from autoclave.

Lids sold separately.

| RT-1350S                         | Instrument Tray<br>dimensions 10x6 <sup>1/2</sup> x3/4"<br>solid                       |
|----------------------------------|----------------------------------------------------------------------------------------|
| RT-1351S                         | Instrument Tray dimensions 13 <sup>1/2</sup> x9 <sup>3/4</sup> x3/4" solid             |
| RT-1400S<br>RT-1400P<br>RT-1400L | Instrument Tray<br>dimensions 9"x5x2"<br>solid<br>perforated<br>lid<br>dimensions 9x5" |